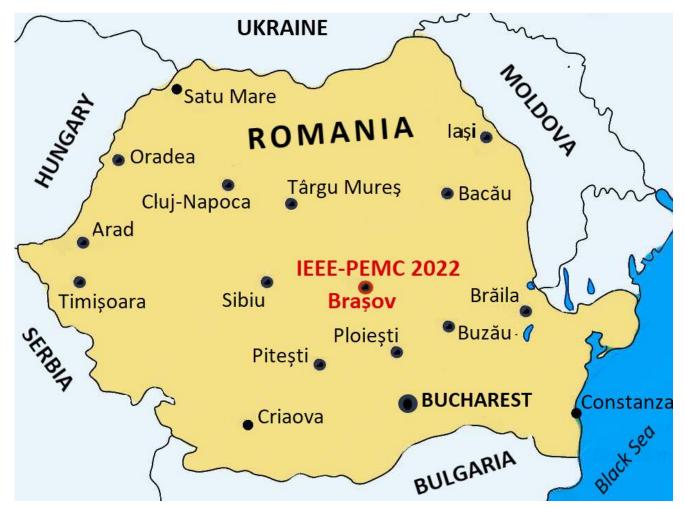

#### Where? Brasov, Romania

- Location: Central Romania
  Elevation: 650 m (2,133 ft)
- Population: 255,000

Inhabited since: 100 BC
First documented: 1234 AD