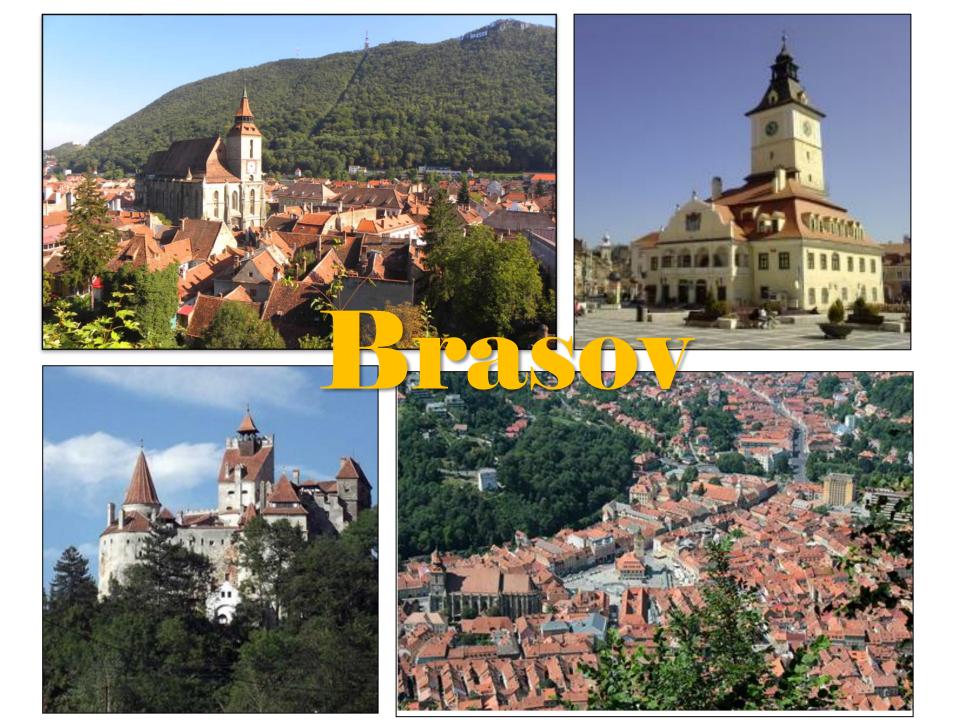

#### Where? Brasov, Romania

- Location: Central Romania
  Elevation: 650 m (2,133 ft)
- Population: 255,000

Inhabited since: 100 BC
First documented: 1234 AD